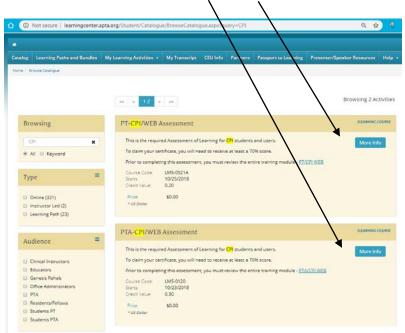

2. Navigate to:

http://learningcenter.apta.org/Student/Catalogue/BrowseCatalogue.aspx?query=CPI

3. Choose the appropriate CPI Assessment (PTA or PT) by clicking "More Info"

4. To enroll in CPI Assessment, click on "Start"