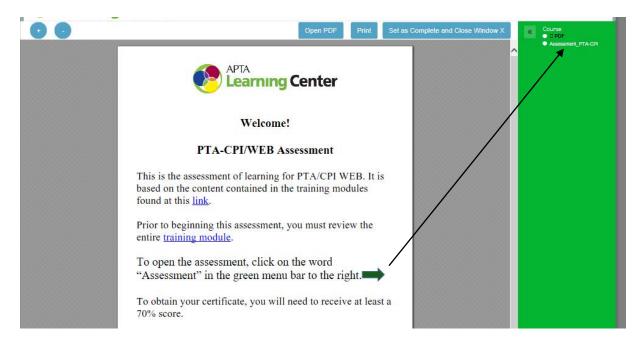

14. Click on "Assessment" in the green menu bar to right (per instructions):

Step 15. Complete the post-test

(a score of at least 70% is required to receive a course completion certificate)