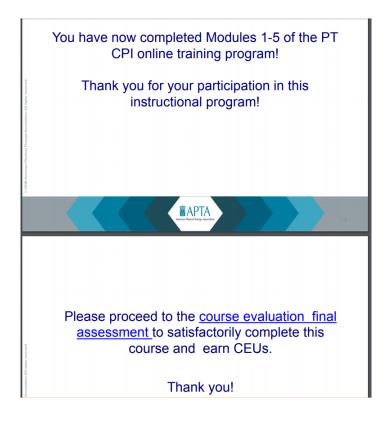

#### The Assessment can be accessed in 2 ways:

1. Once you have completed the Training *Module*, the link on the last slide will direct you to the Post-test on the APTA Learning Center.