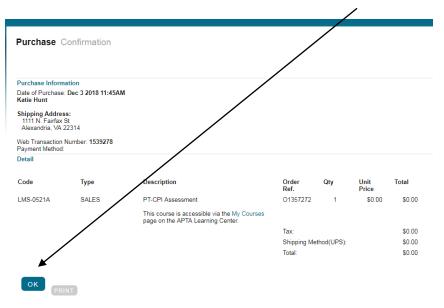

9. From the Confirmation Screen, click on the "OK" button

- 10. After clicking on the "OK" command, you will be redirected to the APTA homepage.
- 11. You can now return to the APTA Learning Center at: <u>http://learningcenter.apta.org/</u> to access the *CPI Assessment*. Click on "**My Learning Activities**".