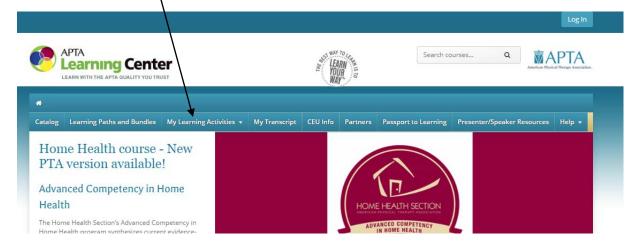

9. From the Confirmation Screen, click on the "OK" button

- 10. After clicking on the "OK" command, you will be redirected to the APTA homepage.
- 11. You can now return to the APTA Learning Center at: <u>http://learningcenter.apta.org/</u> to access the *CPI Assessment*. Click on "**My Learning Activities**".