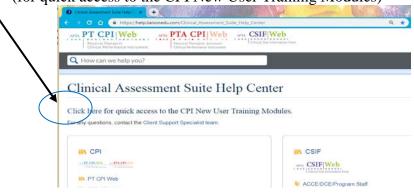

The *Training Modules* can be accessed in 2 ways:

- 1. From the Home Page of the Clinical Assessment Suite Help Center
  - a. Navigate to the Clinical Assessment Suite Help Center at: https://help.liaisonedu.com/Clinical\_Assessment\_Suite\_Help\_Center
  - b. Click on the "Click here" (for quick access to the CPI New User Training Modules)